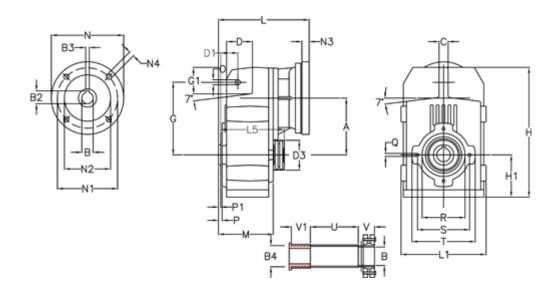

## **Measures**

| A = 112.50 | D1 = 35.0 | l5 = 159.5 | P1                                  | = 3.0   | V = 41  |
|------------|-----------|------------|-------------------------------------|---------|---------|
| B = 25     | d3 = 77   | M = 100.5  | Q                                   | = M8x12 | V1 = 48 |
| B1 = 11    | G = 140   | N = 140    | R                                   | = 80    |         |
| B2 = 12.8  | G1 = 51.0 | N1 = 115   | S                                   | = 100   |         |
| B3 = 4     | H = 251.0 | N2 = 95    | Т                                   | = 120   |         |
| B4 = 25    | H1 = 84.0 | N4 = M8x19 | Tightening torque Nm adapter bushin | g = 6.0 |         |
| C = 20     | L = 185.5 | O = 11     | Tightening torque Nm shrink disc    | = 7.0   |         |
| D = 47.5   | L1 = 170  | P = 4.5    | U                                   | = 83.0  |         |